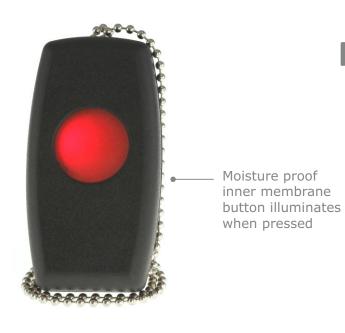

#### **Features**

Big button designed for elderly & frail people

Moisture proof design

Unique antenna design incorporating the pendant chain to increase range by 50%

12V battery operation (23A Alkaline battery)

LED flashes when there is a low battery condition